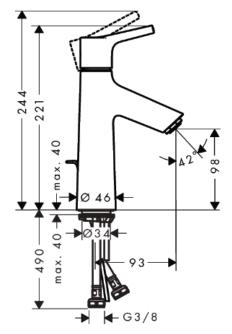

## **SPECIFICATION** SHEET - fittings

| BRAND:                         | hansgrohe                                                                                                                                      | Product Photo: |
|--------------------------------|------------------------------------------------------------------------------------------------------------------------------------------------|----------------|
| ORIGIN:                        | Germany                                                                                                                                        |                |
| SERIES:                        | Talis S                                                                                                                                        |                |
| PRODUCT<br>DESCRIPTION:        | Single lever basin mixer 100 with CoolStart • with basin pop-up waste 1¼" • Flow rate: 5 I./min. at 3 bar • Flow pressure; 1~5 bar (15~70 psi) |                |
| MODEL No.                      | 72022 000                                                                                                                                      |                |
| FINISH/COLOUR:                 | Chrome-plated                                                                                                                                  |                |
| DIMENSIONS:                    | 221mm height<br>93mm spout projection                                                                                                          |                |
| OPTIONAL<br>MATCHING<br>PARTS: | 2x angle valve ½"x¾"                                                                                                                           |                |